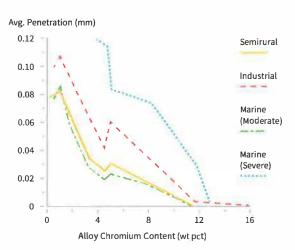

## The effect of chromium content upon reducing corrosion in different environments

#### **Corrosion Resistance**

As a general guide 3CR12<sup>®</sup> / 1.4003 has 250 times the corrosion resistance of unpainted mild steel. In atmospheric corrosion testing, 3CR12<sup>®</sup> / 1.4003 has a given corrosion rate of 0.001 - 0.002mm/year (0.0004" - 0.00008"/year) in a marine environment.